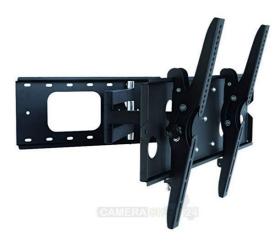

## **KEY FEATURES**

- •Wall mount bracket for monitors from 23" to 55"
- ·Load capacity of 45 kg
- •Vertical inclination of -15 ° /+ 15 °
- •Horizontal inclination of -90 ° /+ 90 °
- •Extendable from 115 ~ 665 mm
- •Support up to VESA 400

## WALL MOUNT BRACKET FOR MONITORS FROM 23" TO 55"

- Wall mounting bracket for monitors from 23" to 55"
- Security screw to prevent movements on the monitor after installation
- Integrated horizontal level adjustmentsystem
- The arms can reach an extension of up to 665 mm
- · Load capacity of 45 kg
- Vertical inclination of -15 ° /+ 15 °
- Horizontal inclination of -90 ° /+ 90 °
- Extendable from 115 ~ 665 mm
- Supports up to VESA 400