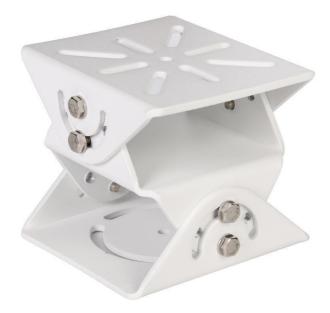

# DH-PFA162 Housing Bracket

#### **Features**

- Aesthetic design
- Material: aluminum
- Housing bracket
- Support three-axis rotation for housing installation