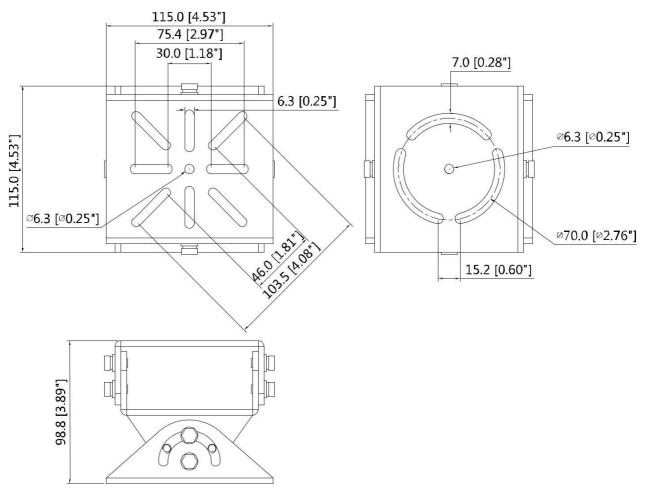

### **Dimensions (mm/inch)**

#### **Technical Specifications**

| Model                 | DH-PFA162                                                         |
|-----------------------|-------------------------------------------------------------------|
| General               |                                                                   |
| Material              | Aluminum                                                          |
| Dimension (WxHxD)     | 115mmx115mmx98.8mm (4.53"x4.53"x3.89")                            |
| Weight                | 0.5kg(1.1lb)                                                      |
| Load Bearing          | 6.0kg(13.23lb)                                                    |
| Color                 | White                                                             |
| Operating Temperature | $-40^{\circ}C \sim +60^{\circ}C(-40^{\circ}F \sim +140^{\circ}F)$ |
| Humidity              | 0~90% RH                                                          |
| Applicable Model      | PFH610N/V/A series housing                                        |