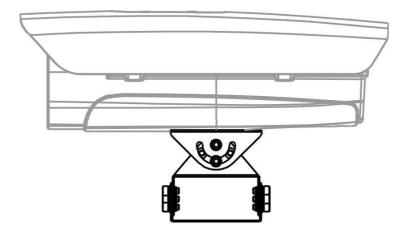

al              | Aluminum                                                          |
| Dimension (WxHxD)     | 115mmx115mmx98.8mm (4.53"x4.53"x3.89")                            |
| Weight                | 0.5kg(1.1lb)                                                      |
| Load Bearing          | 6.0kg(13.23lb)                                                    |
| Color                 | White                                                             |
| Operating Temperature | $-40^{\circ}C \sim +60^{\circ}C(-40^{\circ}F \sim +140^{\circ}F)$ |
| Humidity              | 0~90% RH                                                          |
| Applicable Model      | PFH610N/V/A series housing                                        |

### **Dimensions (mm/inch)**





### **Application**



## **Package Information**

- Housing bracket \*1
- M6x14 screw \*2
- 1/4-20x12UNC screw \*2
- Wrench \*1