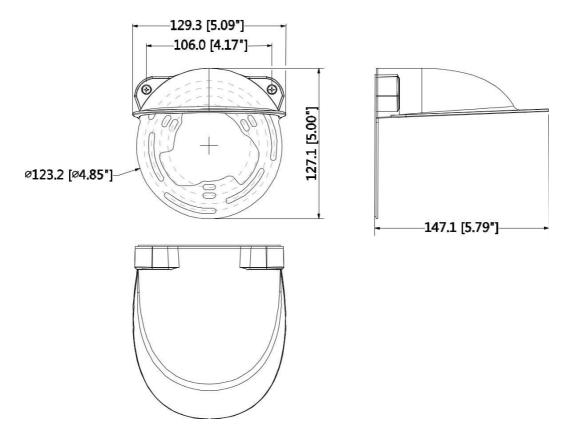

ox
- Neat & Integrated design



## **Technical Specifications**

| Model                 | PFA200W                             |
|-----------------------|-------------------------------------|
| General               |                                     |
| Material              | Aluminum & SGCC                     |
| Dimension (W x H x D) | 129.3mmx127mmx147mm(5.09"x5"x5.79") |
| Weight                | 0.25kg(0.55lb)                      |
| Load Bearing          | N/A                                 |
| Color                 | White                               |
| Operating Temperature | -40°C ~60°C(-40°F~140°F)            |
| Humidity              | 0~90% RH                            |
| Applicable Model      | Please see "Accessory Selection"    |

## **Dimensions (mm/inch)**





#### **Application**



## **Package Information**

- Rain shade \*1
- Mounting plate \*1
- M4X10 screw \*2



Rev 001.001 © 2016 Dahua. All rights reserved. Design and specifications are subject to change without notice.