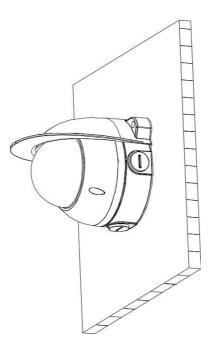

ign



## **Technical Specifications**

| Model                 | PFA200W                             |
|-----------------------|-------------------------------------|
| General               |                                     |
| Material              | Aluminum & SGCC                     |
| Dimension (W x H x D) | 129.3mmx127mmx147mm(5.09"x5"x5.79") |
| Weight                | 0.25kg(0.55lb)                      |
| Load Bearing          | N/A                                 |
| Color                 | White                               |
| Operating Temperature | -40°C ~60°C(-40°F~140°F)            |
| Humidity              | 0~90% RH                            |
| Applicable Model      | Please see "Accessory Selection"    |

## **Dimensions (mm/inch)**





#### **Application**



## **Package Information**

- Rain shade \*1
- Mounting plate \*1
- M4X10 screw \*2



Rev 001.001 © 2016 Dahua. All rights reserved. Design and specifications are subject to change without notice.