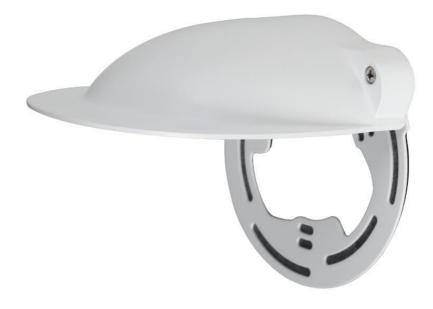

# PFA200W Rain Shade of Dome Camera

#### **Features**

- Material: Aluminum & SGCC
- Rain shade of dome camera or with junction box
- Neat & Integrated design